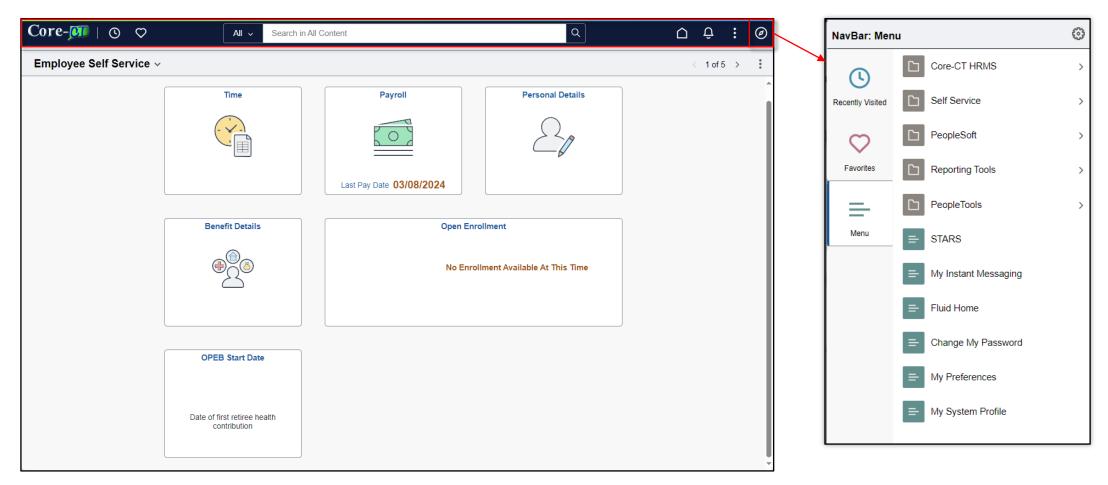

#### Now that you're logged into Core-CT, a role-based **Self-Service Homepage** displays: