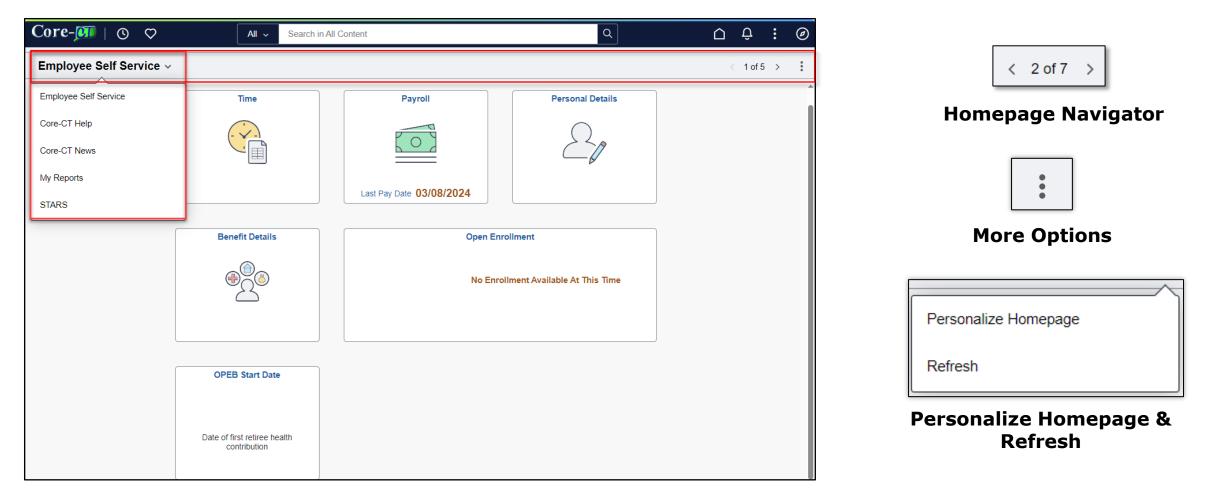

#### The homepage **Drop-Down Menu** or **Homepage Navigator** helps you move between homepages: