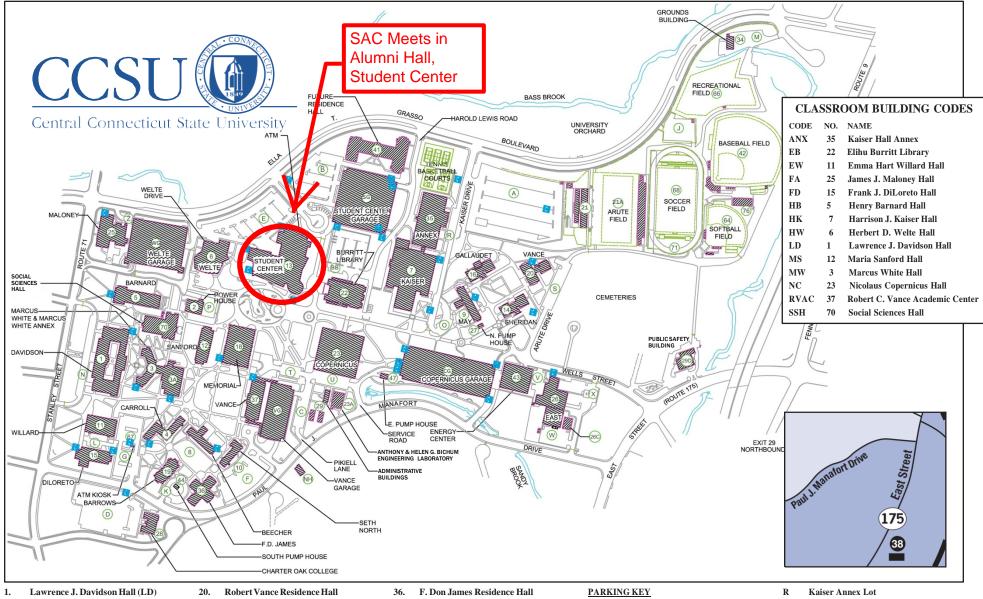

## STUDENT ADVISORY COMMITTEE

to the
Board of Regents for Higher Education
Special Meeting
Friday, September 13, 2013
10:00 am – 12:00 pm

Alumni Hall at Central Connecticut State University Student Center