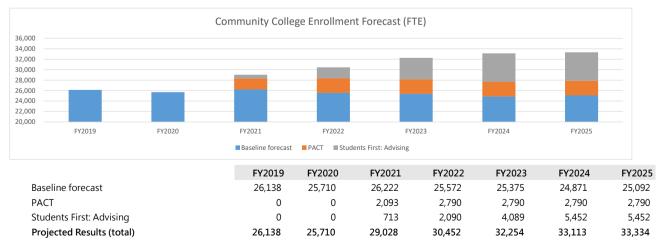

| 4.3    |
| Students First: Admin. Savings | 7.6    | 10.9   | 16.6   | 22.5   | 24.4   | 24.5   | 24.7   |
| Students First: Advising       | 0.0    | (0.1)  | (3.1)  | (0.4)  | 5.2    | 11.5   | 11.1   |
| Projected Results (total)      | (7.4)  | (14.1) | (12.3) | 0.0    | 16.5   | 21.7   | 20.4   |

## **Reserves Forecast**



|                                           | FY2019 | FY2020 | FY2021 | FY2022 | FY2023 | FY2024 | FY2025 |
|-------------------------------------------|--------|--------|--------|--------|--------|--------|--------|
| System Reserves - baseline forecast       | 40.2   | 15.2   | (13.1) | (39.3) | (56.6) | (75.0) | (94.8) |
| System Reserves - with SF, PACT, Advising | 40.2   | 26.1   | 13.7   | 13.7   | 30.3   | 51.9   | 72.3   |

## **Enrollment Forecast**



#### **ITEM**

## Fiscal Year 2021 CCC, CSU and COSC Tuition and Fees

CSCU is recommending the following tuition changes for the academic year that begins in the fall of 2020:

|                           | FY2021 Proposed Changes* |         |        |  |  |  |  |  |
|---------------------------|--------------------------|---------|--------|--|--|--|--|--|
|                           | Tuition                  | Fees    | Total  |  |  |  |  |  |
| Community Colleges        | 0%                       | 0%      | 0%     |  |  |  |  |  |
| State Universities        | 4%                       | 3.5%    | 3.8%   |  |  |  |  |  |
| Charter Oak State College | 0%                       | -28.50% | -2.70% |  |  |  |  |  |

<sup>\*</sup> Full-time in-state, excludes housing and meals. The Charter