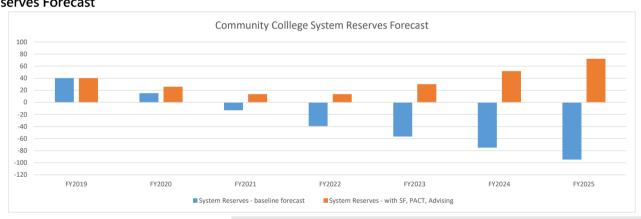

4)   | 0.01      | 16.52     | 21.68     | 20.38     |

#### **Financial Forecast**



|                                | FY2019 | FY2020 | FY2021 | FY2022 | FY2023 | FY2024 | FY2025 |
|--------------------------------|--------|--------|--------|--------|--------|--------|--------|
| Baseline forecast              | (15.0) | (25.0) | (28.3) | (26.2) | (17.2) | (18.5) | (19.8) |
| PACT                           | 0.0    | 0.0    | 2.5    | 4.1    | 4.2    | 4.2    | 4.3    |
| Students First: Admin. Savings | 7.6    | 10.9   | 16.6   | 22.5   | 24.4   | 24.5   | 24.7   |
| Students First: Advising       | 0.0    | (0.1)  | (3.1)  | (0.4)  | 5.2    | 11.5   | 11.1   |
| Projected Results (total)      | (7.4)  | (14.1) | (12.3) | 0.0    | 16.5   | 21.7   | 20.4   |

## **Reserves Forecast**



|                                           | FY2019 | FY2020 | FY2021 | FY2022 | FY2023 | FY2024 | FY2025 |
|-------------------------------------------|--------|--------|--------|--------|--------|--------|--------|
| System Reserves - baseline forecast       | 40.2   | 15.2   | (13.1) | (39.3) | (56.6) | (75.0) | (94.8) |
| System Reserves - with SF, PACT, Advising | 40.2   | 26.1   | 13.7   | 13.7   | 30.3   | 51.9   | 72.3   |

## **Enrollment Forecast**



#### **ITEM**

## Fiscal Year 2021 CCC, CSU and COSC Tuition and Fees

CSCU is recommending the following tuition changes for the academic year that begins in the fall of 2020:

|                           | FY2021 Proposed Changes* |         |        |  |  |  |  |  |
|---------------------------|--------------------------|------