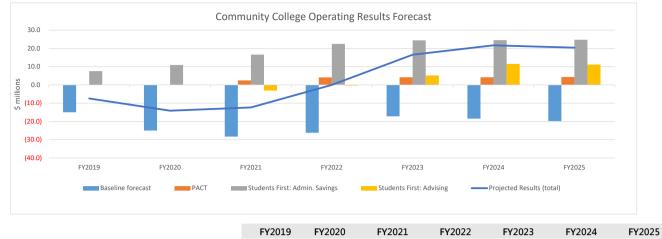

| 164.79      | 165.40  | 191.51    | 201.52    | 209.31    | 211.73    | 216.31    |
| Institutional Aid and Waivers                   | 20.48       | 20.84   | 23.08     | 22.95     | 23.31     | 23.22     | 23.77     |
| All Other Expenses (includes utilities)         | 52.13       | 55.76   | 54.90     | 52.91     | 53.17     | 53.76     | 54.37     |
| Total Expenditures                              | 481.02      | 492.25  | 535.78    | 539.85    | 543.31    | 546.60    | 555.35    |
| Transfers                                       | 0.00        | (1.00)  | 0.00      | 0.00      | 0.00      | 0.00      | 0.00      |
| Net Results from Operations                     | (7.41)      | (14.13) | (12.34)   | 0.01      | 16.52     | 21.68     | 20.38     |

#### **Financial Forecast**



|                                | FY2019 | FY2020 | FY2021 | FY2022 | FY2023 | FY2024 | FY2025 |
|--------------------------------|--------|--------|--------|--------|--------|--------|--------|
| Baseline forecast              | (15.0) | (25.0) | (28.3) | (26.2) | (17.2) | (18.5) | (19.8) |
| PACT                           | 0.0    | 0.0    | 2.5    | 4.1    | 4.2    | 4.2    | 4.3    |
| Students First: Admin. Savings | 7.6    | 10.9   | 16.6   | 22.5   | 24.4   | 24.5   | 24.7   |
| Students First: Advising       | 0.0    | (0.1)  | (3.1)  | (0.4)  | 5.2    | 11.5   | 11.1   |
| Projected Results (total)      | (7.4)  | (14.1) | (12.3) | 0.0    | 16.5   | 21.7   | 20.4   |

## **Reserves Forecast**



|                                           | FY2019 | FY2020 | FY2021 | FY2022 | F