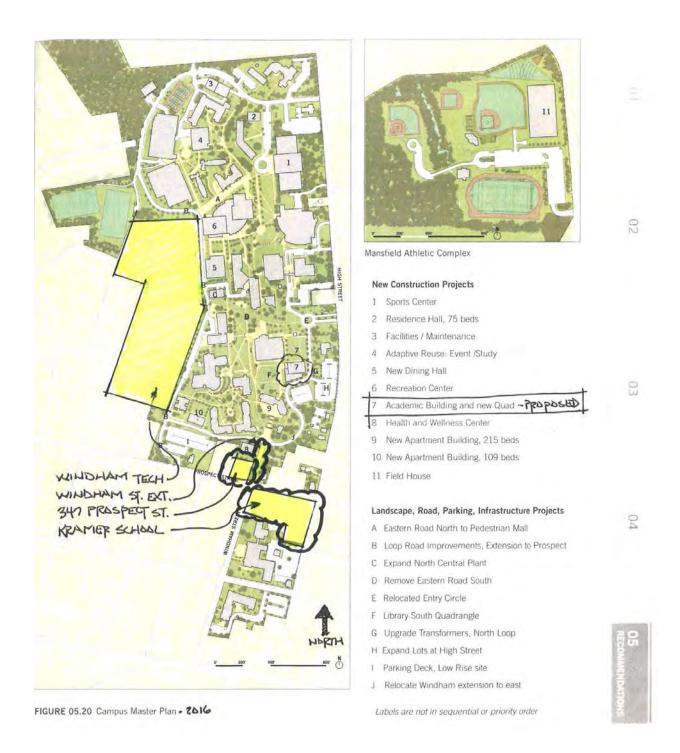

ition Program. Funding for the renovation of 322 Prospect St. will be requested as a future authorization in the next biennium. Until an authorization for renovation occurs, Eastern will not occupy the building, other than potential use of the gym, and will provide only basic services to prevent the facility from deteriorating. The estimated annual operating expenses to maintain an unoccupied Kramer Building until renovated is approximately \$80,000.

### PRESIDENT'S RECOMMENDATION

Approve the purchase of 322 Prospect Street for Eastern Connecticut State University, pending final approvals of the Department of Administrative Services, Office of Policy and Management, State Properties Review Board and Attorney General.

01/29/20 Finance& Infrastructure Committee 02/06/20 Board of Regents



## **CAMPUS LOCATION PLAN**